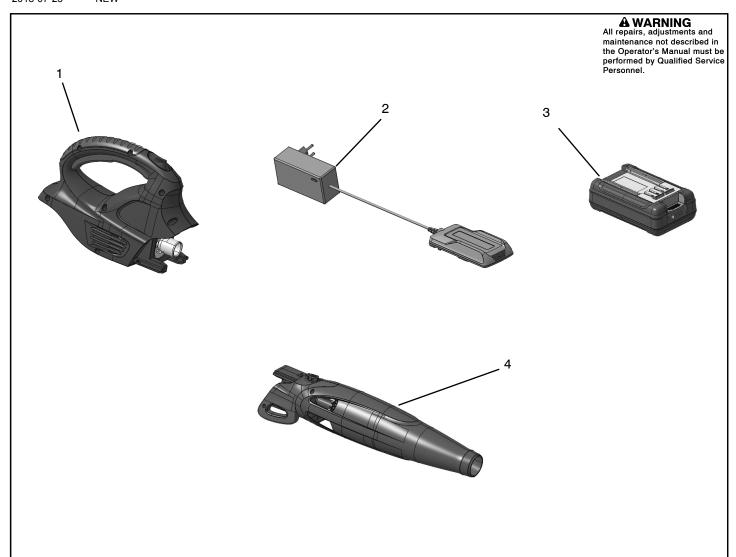

| Ref. | Part No.  | Description                     | Ref. | Part No. | Description | Ref. | Part No. | Description |
|------|-----------|---------------------------------|------|----------|-------------|------|----------|-------------|
| 1    | 967925200 | Powerhead                       |      |          |             |      |          |             |
| 2    | 967913301 | Charger (UK)                    |      |          |             |      |          |             |
|      | 967913362 | Charger (EU)                    |      |          |             |      |          |             |
| 3    | 967913201 | Battery pack                    |      |          |             |      |          |             |
| 4    | 967864902 | Grass trimmer<br>attachment     |      |          |             |      |          |             |
| 5    | 591048301 | Spool and trimmer line complete |      |          |             |      |          |             |
| 6    | 967865002 | Hedge trimmer<br>attachment     |      |          |             |      |          |             |
| 7    | 967865102 | Blower attachment               |      |          |             |      |          |             |
|      |           |                                 |      |          |             |      |          |             |
|      |           |                                 |      |          |             |      |          |             |
|      |           |                                 |      |          |             |      |          |             |
|      |           |                                 |      |          |             |      |          |             |

NOTE : Illustration may differ from actual model due to design changes.

**Date** 2018-07-25

| Ref. | Part No. | Description | Ref. | Part No. | Description | Ref. | Part No. | Description |
|------|----------|-------------|------|----------|-------------|------|----------|-------------|
|      |          |             |      |          |             |      |          |             |
|      |          |             |      |          |             |      |          |             |
|      |          |             |      |          |             |      |          |             |
|      |          |             |      |          |             |      |          |             |
|      |          |             |      |          |             |      |          |             |
|      |          |             |      |          |             |      |          |             |
|      |          |             |      |          |             |      |          |             |
|      |          |             |      |          |             |      |          |             |
|      |          |             |      |          |             |      |          |             |
|      |          |             |      |          |             |      |          |             |
|      |          |             |      |          |             |      |          |             |
|      |          |             |      |          |             |      |          |             |
|      |          |             |      |          |             |      |          |             |
|      |          |             |      |          |             |      |          |             |
|      |          |             |      |          |             |      |          |             |