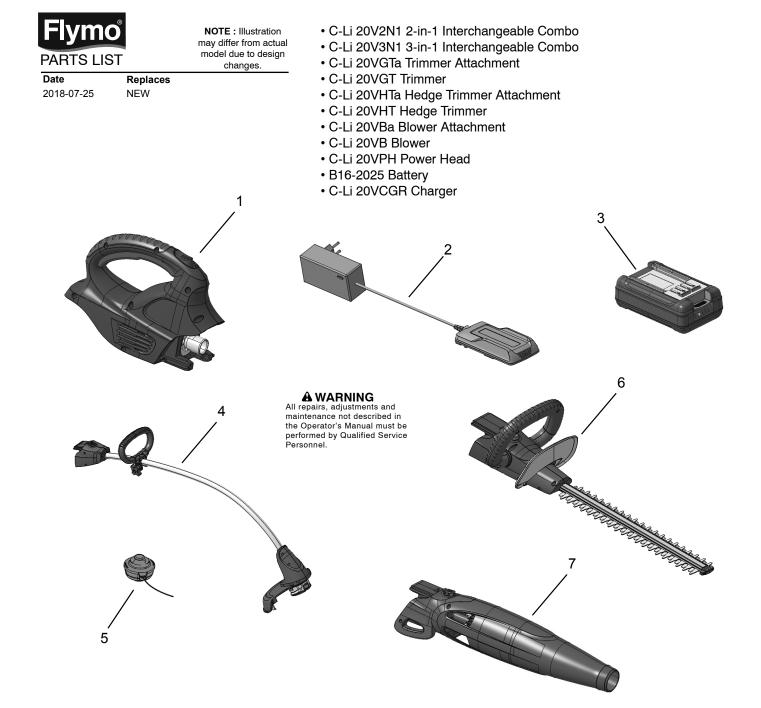

| Ref. | Part No.  | Description                     | Ref. | Part No. | Description | Ref. | Part No. | Description |
|------|-----------|---------------------------------|------|----------|-------------|------|----------|-------------|
| 1    | 967925200 | Powerhead                       |      |          |             |      |          |             |
| 2    | 967913301 | Charger (UK)                    |      |          |             |      |          |             |
|      | 967913362 | Charger (EU)                    |      |          |             |      |          |             |
| 3    | 967913201 | Battery pack                    |      |          |             |      |          |             |
| 4    | 967864902 | Grass trimmer<br>attachment     |      |          |             |      |          |             |
| 5    | 591048301 | Spool and trimmer line complete |      |          |             |      |          |             |
| 6    | 967865002 | Hedge trimmer<br>attachment     |      |          |             |      |          |             |
| 7    | 967865102 | Blower attachment               |      |          |             |      |          |             |
|      |           |                                 |      |          |             |      |          |             |
|      |           |                                 |      |          |             |      |          |             |
|      |           |                                 |      |          |             |      |          |             |
|      |           |                                 |      |          |             |      |          |             |

NOTE : Illustration may differ from actual model due to design changes.

**Date** 2018-07-25

Replaces

| Ref. | Part No. | Description | Ref. | Part No. | Description | Ref. | Part No. | Description |
|------|----------|-------------|------|----------|-------------|------|----------|-------------|
|      |          |             |      |          |             |      |          |             |
|      |          |             |      |          |             |      |          |             |
|      |          |             |      |          |             |      |          |             |
|      |          |             |      |          |             |      |          |             |
|      |          |             |      |          |             |      |          |             |
|      |          |             |      |          |             |      |          |             |
|      |          |             |      |          |             |      |          |             |
|      |          |             |      |          |             |      |          |             |
|      |          |             |      |          |             |      |          |             |
|      |          |             |      |          |             |      |          |             |
|      |          |             |      |          |             |      |          |             |
|      |          |             |      |          |             |      |          |             |
|      |          |             |      |          |             |      |          |             |
|      |          |             |      |          |             |      |          |             |
|      |          |             |      |          |             |      |          |             |
|      |          |             |      |          |             |      |          |             |