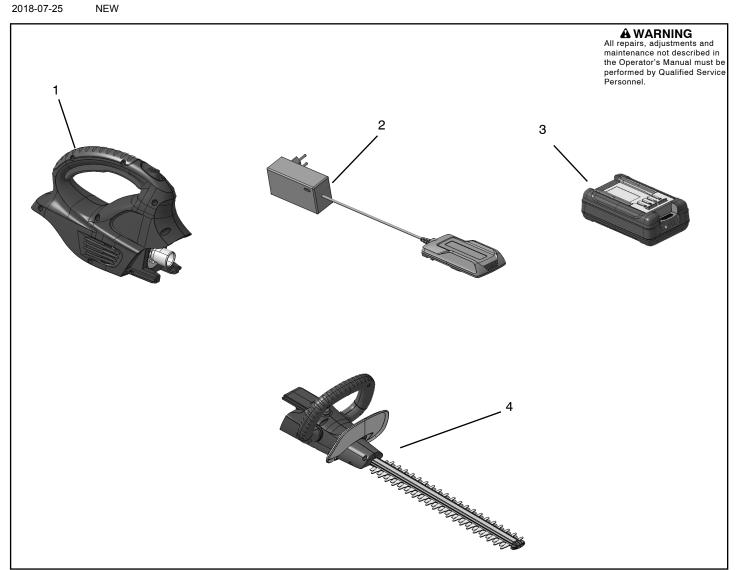

| Ref. | Part No.  | Description                     | Ref. | Part No. | Description | Ref. | Part No. | Description |
|------|-----------|---------------------------------|------|----------|-------------|------|----------|-------------|
| 1    | 967925200 | Powerhead                       |      |          |             |      |          |             |
| 2    | 967913301 | Charger (UK)                    |      |          |             |      |          |             |
|      | 967913362 | Charger (EU)                    |      |          |             |      |          |             |
| 3    | 967913201 | Battery pack                    |      |          |             |      |          |             |
| 4    | 967864902 | Grass trimmer<br>attachment     |      |          |             |      |          |             |
| 5    | 591048301 | Spool and trimmer line complete |      |          |             |      |          |             |
| 6    | 967865002 | Hedge trimmer<br>attachment     |      |          |             |      |          |             |
| 7    | 967865102 | Blower attachment               |      |          |             |      |          |             |
|      |           |                                 |      |          |             |      |          |             |
|      |           |                                 |      |          |             |      |          |             |
|      |           |                                 |      |          |             |      |          |             |
|      |           |                                 |      |          |             |      |          |             |

NOTE : Illustration may differ from actual model due to design changes.

**Date** 2018-07-25

| Ref. | Part No. | Description | Ref. | Part No. | Description | Ref. | Part No. | Description |
|------|----------|-------------|------|----------|-------------|------|----------|-------------|
|      |          |             |      |          |             |      |          |             |
|      |          |             |      |          |             |      |          |             |
|      |          |             |      |          |             |      |          |             |
|      |          |             |      |          |             |      |          |             |
|      |          |             |      |          |             |      |          |             |
|      |          |             |      |          |             |      |          |             |
|      |          |             |      |          |             |      |          |             |
|      |          |             |      |          |             |      |          |             |
|      |          |             |      |          |             |      |          |             |
|      |          |             |      |          |             |      |          |             |
|      |          |             |      |          |             |      |          |             |
|      |          |             |      |          |             |      |          |             |
|      |          |             |      |          |             |      |          |             |
|      |          |             |      |          |             |      |          |             |
|      |          |             |      |          |             |      |          |             |